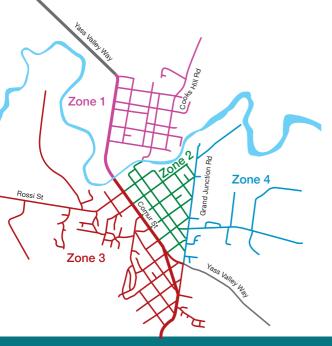

## 1. Use the map...

on the 2nd page to find your collection area

## Find your area

| Yass Zones 1-4             | Refer to the map above                                                                                        |
|----------------------------|---------------------------------------------------------------------------------------------------------------|
| Yass Estates               | Manton Park, Walgrove, South Duoro,<br>O'Brien's, Charwin and Kirketon Estates                                |
| Murrumbateman<br>Surrounds | Ambleside, Dundoos, Euroka<br>and Barton Highway                                                              |
| Murrumbateman<br>Estates   | Merryville Estate, Merryville Park,<br>Jiparu Estate and Carrington Estate                                    |
| Murrumbateman<br>Village   | The main village, McIntosh Circuit and<br>branching streets (does not include Isabel<br>Drive or any estates) |