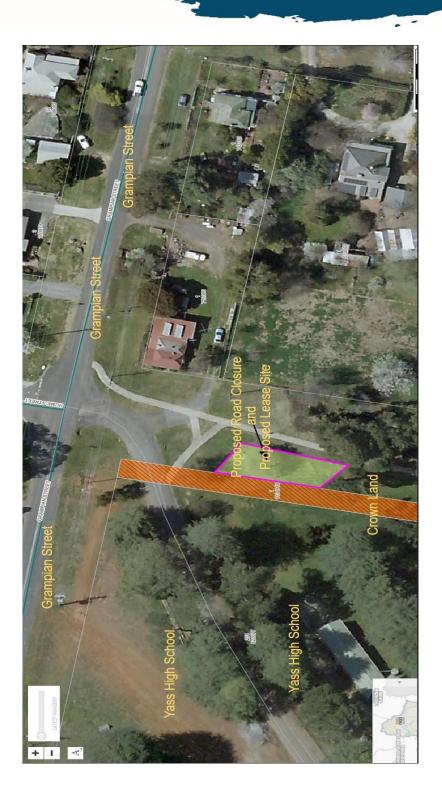

## PROPOSED LICENCE AGREEMENT – YASS HIGH SCHOOL OUTDOOR BASKETBALL COURT 7 LAIDLAW STREET, YASS BEING PART OF LOT 1 DP 1134940

In accordance with Section 46 & 47 of the *Local Government Act 1993*, Yass Valley Council hereby gives public notice of resolution dated 20 December 2023 (MN 2023/265) to consider issuing a licence for the use of a portion of Crown land (Lot 1, DP 1134940) that is managed by Council. The portion of Crown land is located north-east within the physical boundary of Yass High School.

Address of Land: 7 Laidlaw Street, Yass – Lot 1 DP 1134940 (Crown Land under Council Control CN 530056)

Purpose of Licence: Licence for the use of Crown land for an outdoor basketball court for Yass High School

## Relevant Information:

- Aerial Map (see over page)
- Report Ordinary Meeting of Council 20 December 2023
- Minutes Ordinary Meeting of Council 20 December 2023

All interested persons are hereby invited to make submissions concerning the proposal to the Chief Executive Officer, Yass Valley Council, PO Box 6 Yass NSW 2582, within twenty-eight (28) days of the date of this notice.