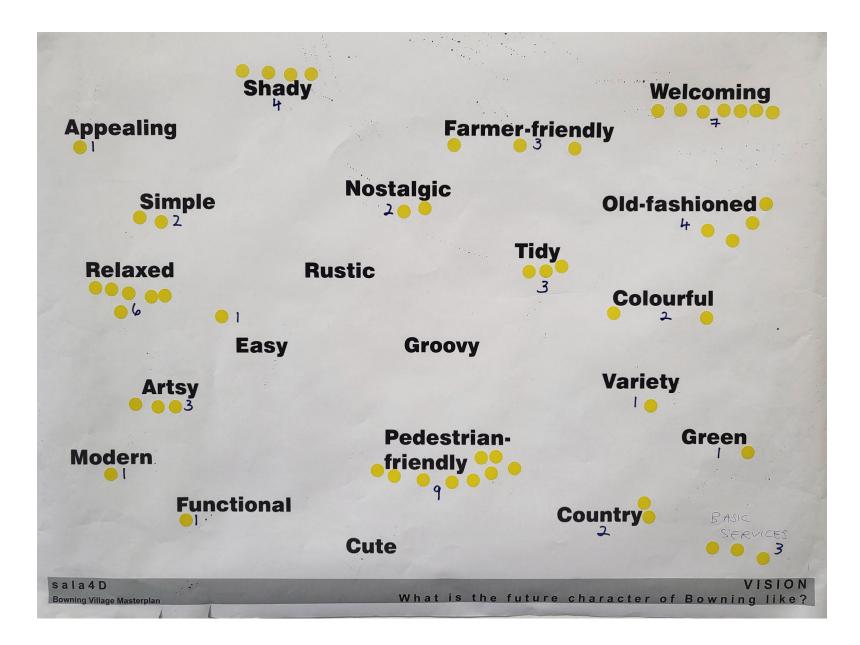

#### 2.2.2 Image and Word Values

sala4D then moved to a word and image page exercise designed to uncover subconscious preferences. The results of these exercises are shown on the next few pages and reveal the following ideals from participants:

- Design and Aesthetic (what the Village should look like):
  - Ornamental trees
  - Vintage style

Community consultation workshop.

- Recognise Aboriginal heritage
- Amenity (what the Village should provide):
  - Shaded paths
  - Park amenity
  - Signage (wayfinding and interpretation)
- Activity (what you should be able to do in the Village):
  - Do things together (with the community)
  - Attract visitors
  - Keeping the community connected\
- Future Character Vision (word choice):
  - Pedestrian-friendly
  - Welcoming
  - Relaxed

The following pages show all the consultation image pages and word page used in the workshop.