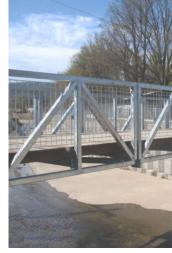

Ref 2.04h - Commission local Aboriginal art for installation in Leake Park (design & construction budget)

Ref 2.04d - Provide a footbridge over Bowning Creek per the plans (construction budget)

Ref 2.04e - Provide a picnic shelter, accessible picnic table and BBQ per the plans (construction budget)