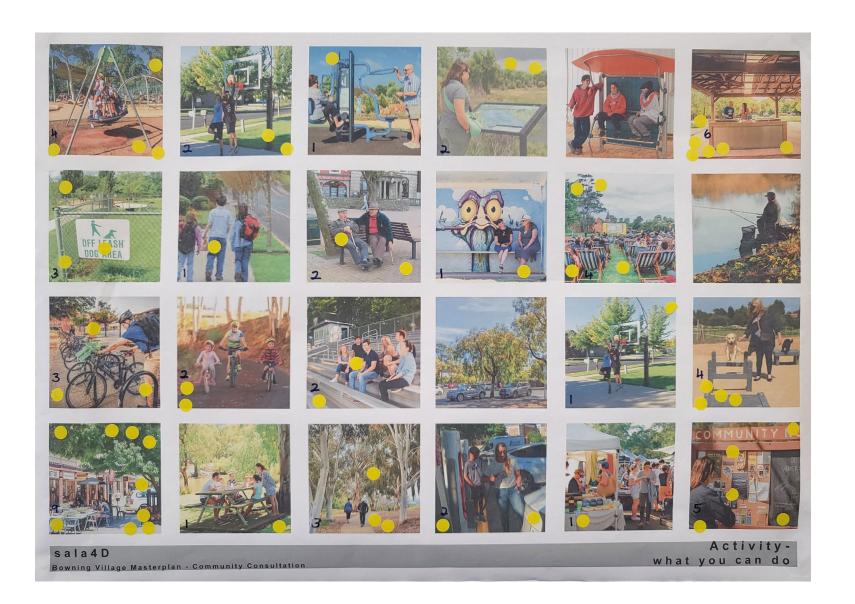

#### 2.2.2 Image and Word Values

sala4D then moved to a word and image page exercise designed to uncover subconscious preferences. The results of these exercises are shown on the next few pages and reveal the following ideals from participants:

- Design and Aesthetic (what the Village should look like):
  - Ornamental trees
  - Vintage style

Community consultation workshop.

- Recognise Aboriginal heritage
- Amenity (what the Village should provide):
  - Shaded paths
  - Park amenity
  - Signage (wayfinding and interpretation)
- Activity (what you should be able to do in the Village):
  - Do things together (with the community)
  - Attract visitors
  - Keeping the community connected\
- Future Character Vision (word choice):
  - Pedestrian-friendly
  - Welcoming
  - Relaxed

The following pages show all the consultation image pages and word page used in the workshop.