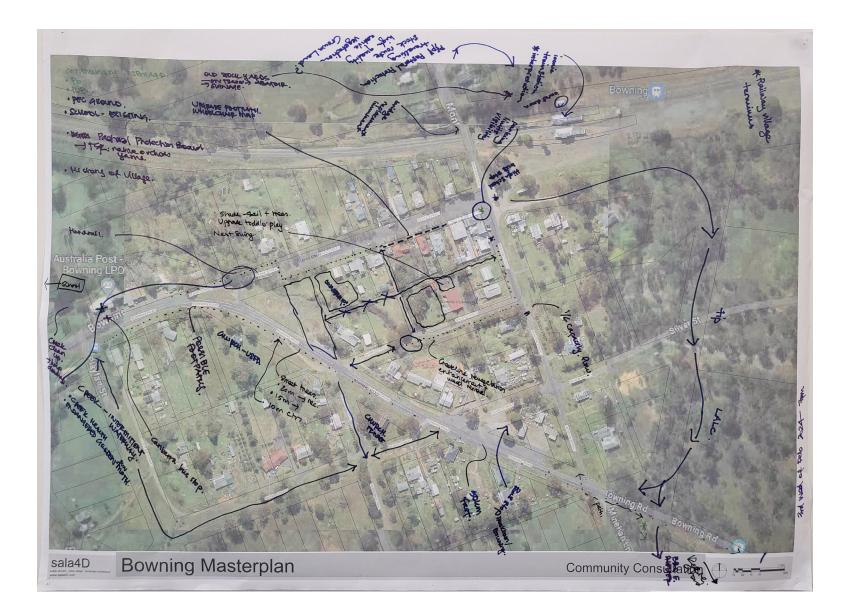

#### 2.2.3 Plan Analysis

The final exercise in the workshop was an analysis exercise using a plan of the village, with the workshop participants, to identify locations, specific items, issues, opportunities etc.

The marked up plan is shown on the following page.

The main results from the consultation analysis, are:

- Provide quality pedestrian paths throughout the Village;
- Upgrade the facilities around the Community Hall;
- Rehabilitate the creekline and improve crossings;
- Interpretation of the high-quality native vegetation around the town could be an interest to tourists;
- Signage is needed to help potential visitors find the village centre,
- Better visitor amenity in parks could encourage travellers to come into Bowning; and,
- More tree planting will improve the town's appearance and encourage more use of the streets.