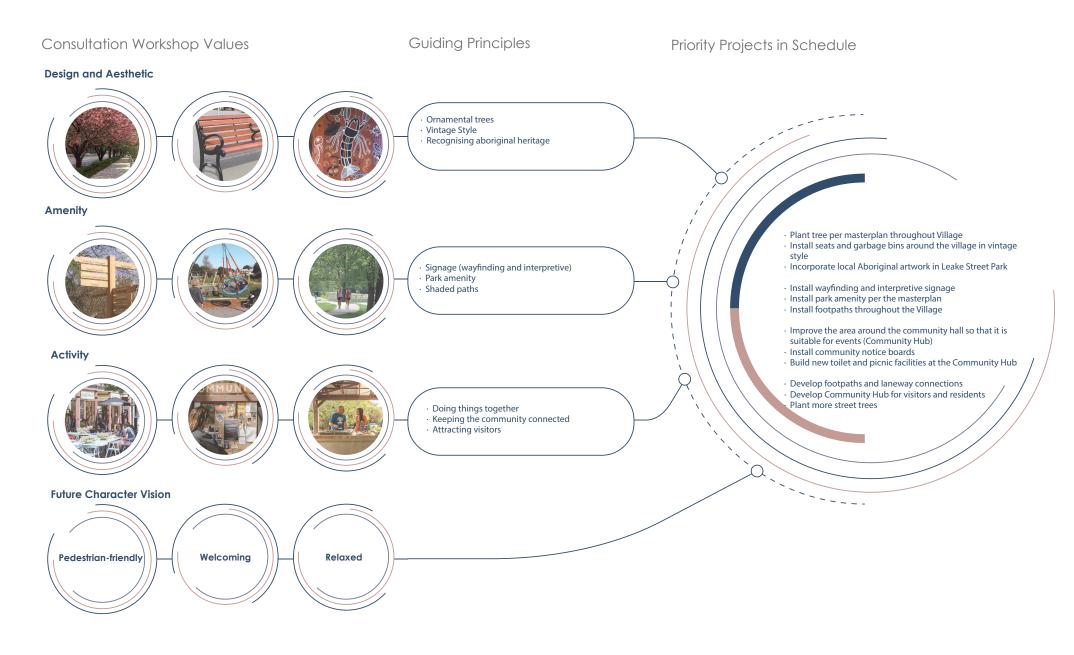

#### 2.2.2 Image and Word Values

sala4D then moved to a word and image page exercise designed to uncover subconscious preferences. The results of these exercises are shown on the next few pages and reveal the following ideals from participants:

- Design and Aesthetic (what the Village should look like):
  - Ornamental trees
  - Vintage style

Community consultation workshop.

- Recognise Aboriginal heritage
- Amenity (what the Village should provide):
  - Shaded paths
  - Park amenity
  - Signage (wayfinding and interpretation)
- Activity (what you should be able to do in the Village):
  - Do things together (with the community)
  - Attract visitors
  - Keeping the community connected\
- Future Character Vision (word choice):
  - Pedestrian-friendly
  - Welcoming
  - Relaxed

#### 3.1 Guiding Principles for Design

The following diagram is a summary of the consultation results, showing how the values translate to guidling principles of design and then how those flow into priority projects for the masterplan.