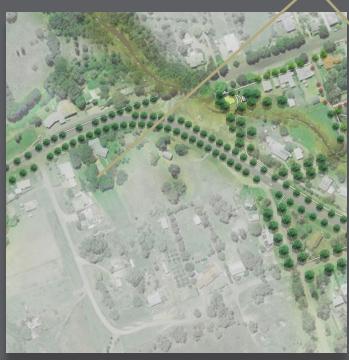

#### 4.0 The Village Masterplan

The Village Masterplan is designed to be a working, motivational document that can be used by the Council, the Community or even individual groups to plan works and to seek funding from other sources.

An indicative plant and material palette is included, and is representative of the stylistic preferences the Community expressed in the consultation session.

The Masterplan should be kept alive through regular reviews and updates, at least every five and ten years.

The Masterplan and Plant ant Materials Palettes are included in the following pages.