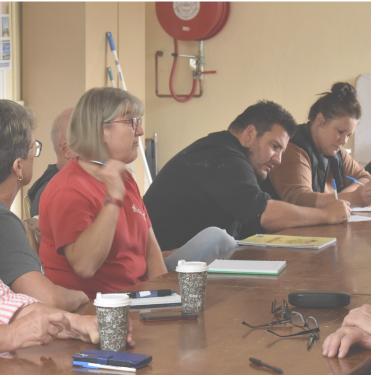

#### 2.1 Community Consultation Process

Community consultation is the first step in the design process and is used to elicit the preferences of the community; these values described by the community become the guiding principles for the design.

The sala4D team conducted a community consultation workshop with the community on Saturday the 24th of November, 2023.

The information gathered through this process is critical in the development of the Village Masterplan, as it gives the design team a sound background of community preferences, ideals and values for their village.