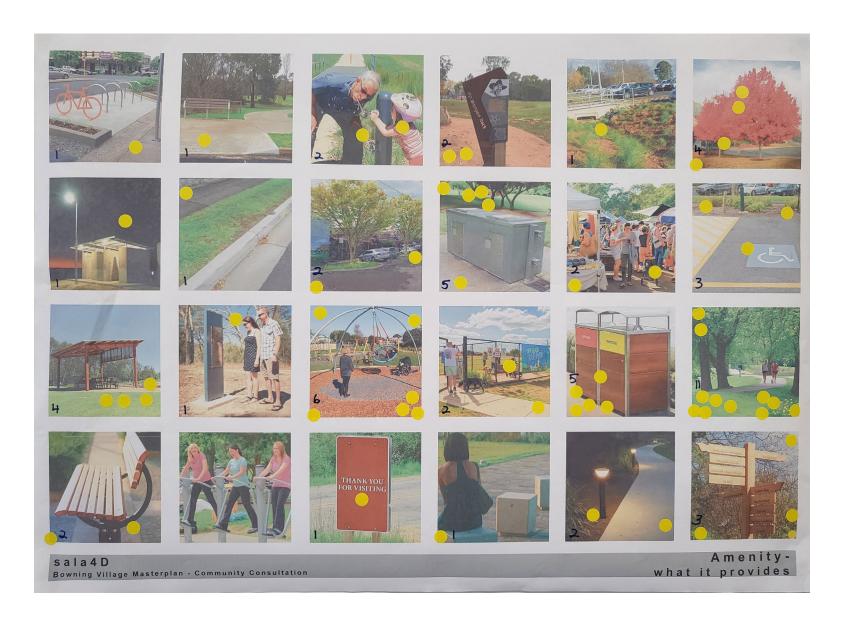

#### 2.2.2 Image and Word Values

sala4D then moved to a word and image page exercise designed to uncover subconscious preferences. The results of these exercises are shown on the next few pages and reveal the following ideals from participants:

- Design and Aesthetic (what the Village should look like):
  - Ornamental trees
  - Vintage style

Community consultation workshop.

- Recognise Aboriginal heritage
- Amenity (what the Village should provide):
  - Shaded paths
  - Park amenity
  - Signage (wayfinding and interpretation)
- Activity (what you should be able to do in the Village):
  - Do things together (with the community)
  - Attract visitors
  - Keeping the community connected\
- Future Character Vision (word choice):
  - Pedestrian-friendly
  - Welcoming
  - Relaxed

The following pages show all the consultation image pages and word page used in the workshop.