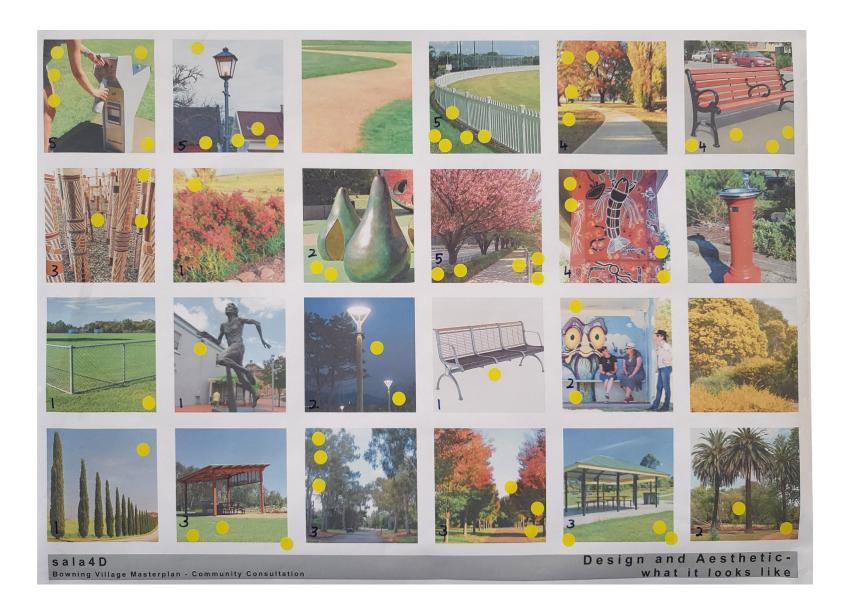

#### 2.2.2 Image and Word Values

sala4D then moved to a word and image page exercise designed to uncover subconscious preferences. The results of these exercises are shown on the next few pages and reveal the following ideals from participants:

- Design and Aesthetic (what the Village should look like):
  - Ornamental trees
  - Vintage style

Community consultation workshop.

- Recognise Aboriginal heritage
- Amenity (what the Village should provide):
  - Shaded paths
  - Park amenity
  - Signage (wayfinding and interpretation)
- Activity (what you should be able to do in the Village):
  - Do things together (with the community)
  - Attract visitors
  - Keeping the community connected\
- Future Character Vision (word choice):
  - Pedestrian-friendly
  - Welcoming
  - Relaxed

The following pages show all the consultation image pages and word page used in the workshop.