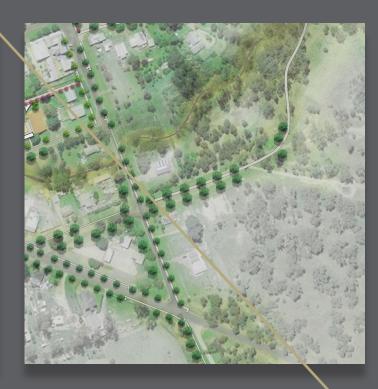

#### 4.0 The Village Masterplan

The Village Masterplan is designed to be a working, motivational document that can be used by the Council, the Community or even individual groups to plan works and to seek funding from other sources.

An indicative plant and material palette is included, and is representative of the stylistic preferences the Community expressed in the consultation session.

The Masterplan should be kept alive through regular reviews and updates, at least every five and ten years.

The Masterplan and Plant ant Materials Palettes are included in the following pages.