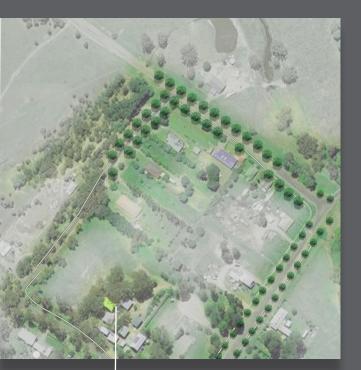

#### 2.2.3 Plan Analysis

The final exercise in the workshop was an analysis exercise using a plan of the village, with the workshop participants, to identify locations, specific items, issues, opportunities etc.

The marked up plan is shown on the following page.

The main results from the consultation analysis, are:

- Provide quality pedestrian paths throughout the Village;
- Upgrade the facilities around the Community Hall;
- Rehabilitate the creekline and improve crossings;
- Interpretation of the high-quality native vegetation around the town could be an interest to tourists;
- Signage is needed to help potential visitors find the village centre,
- Better visitor amenity in parks could encourage travellers to come into Bowning; and,
- More tree planting will improve the town's appearance and encourage more use of the streets.