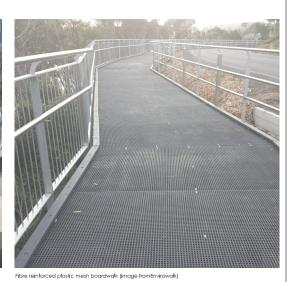

#### PARK AMENITY

Timber structure picnic shelter (image from Landmark)

Timber toilets (image from Landmark)

PATHS, FURNITURE AND SIGNAGE

Decomposed granite path

Seats with backs and arms (image from Furphy)