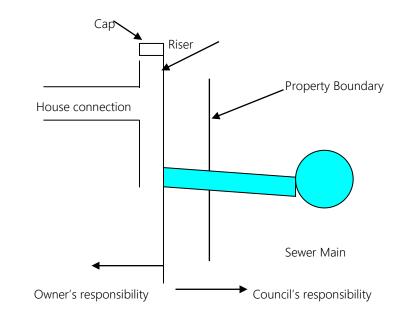

### Policy

- 1. All mains accepted as Council mains, shall be maintained by Council;
- 2. Council shall maintain all service connections from the sewer main to the property riser as shown in the diagram below:

- **3.** Maintenance of the service connection by Council does not include any bend or trap at the base of the riser;
- **4.** Where no evidence of a boundary riser exists then Council will accept maintenance to the property boundary.