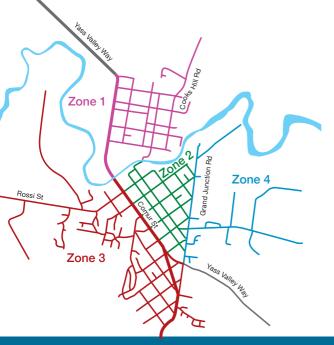

# Find your area

Yass Zones 1-4 Refer to the map above

Yass Estates Manton Park, Walgrove, South Duoro,

O'Brien's, Charwin and Kirketon Estates

Murrumbateman Ambleside, Dundoos, Euroka

Surrounds and Barton Highway

Murrumbateman Merryville Estate, Merryville Park, Estates

Jiparu Estate and Carrington Estate

Murrumbateman The main village, McIntosh Circuit and branching streets (does not include Isabel Village

Drive or any estates)